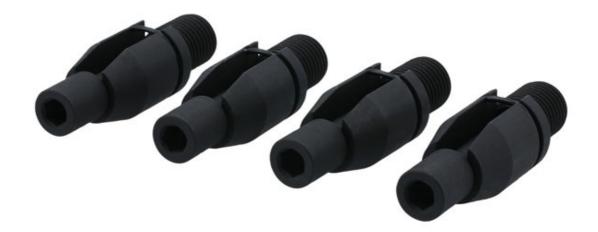

## **Subframe Alignment Pins 4pc - VW T7 Van**

Designed to allow the front sub frame on the late model VW T7 Transporter vans to be correctly aligned when refitting after removal. These pins ensure the sub-frame is installed in its original position without the need to carry out wheel alignment checks.

## **Additional Information**

- A set of 4 screw in pins designed to be screwed in to the vehicle chassis to assist in the alignment of the front sub frame.
- · Applications include: Volkswagen T7 Transporter, from 2021.
- · Equivalent to OEM T50079.
- Use in accordance with OEM instructions.