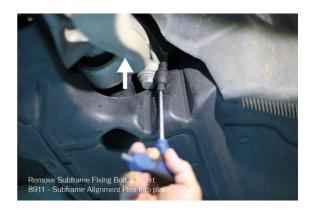

## **Subframe Alignment Pins 4pc - VW T7 Van**

Designed to allow the front sub frame on the late model VW T7 Transporter vans to be correctly aligned when refitting after removal. These pins ensure the sub-frame is installed in its original position without the need to carry out wheel alignment checks.

## **Additional Information**

- A set of 4 screw in pins designed to be screwed in to the vehicle chassis to assist in the alignment of the front sub frame.
- · Applications include: Volkswagen T7 Transporter, from 2021.
- · Equivalent to OEM T50079.
- Use in accordance with OEM instructions.