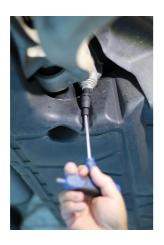

## **Subframe Alignment Pins 4pc - VW T7 Van**

Designed to allow the front sub frame on the late model VW T7 Transporter vans to be correctly aligned when refitting after removal. These pins ensure the sub-frame is installed in its original position without the need to carry out wheel alignment checks.

## **Additional Information**

- A set of 4 screw in pins designed to be screwed in to the vehicle chassis to assist in the alignment of the front sub frame.
- · Applications include: Volkswagen T7 Transporter, from 2021.
- · Equivalent to OEM T50079.
- Use in accordance with OEM instructions.